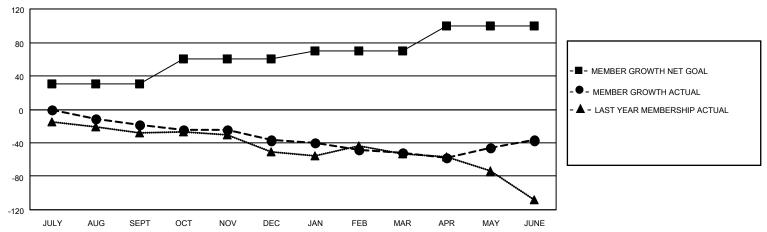

## District 32 C

| Clubs         |               |             |               | Members               |                        |                         |                                                    |  |
|---------------|---------------|-------------|---------------|-----------------------|------------------------|-------------------------|----------------------------------------------------|--|
|               | RESULTS FO    | R 2020-2021 |               | RESULTS FOR 2020-2021 |                        |                         |                                                    |  |
| QUARTER       | NEW CLUB GOAL | NEW CLUBS   | DROPPED CLUBS | QUARTER MEM           | BER GROWTH NET<br>GOAL | MEMBER GROWTH<br>ACTUAL | DROPPED<br>MEMBERS ACTUAL<br>(including transfers) |  |
| JULY/AUG/SEPT | 0             | 0           | 0             | JULY/AUG/SEPT         | 30                     | 12                      | 25                                                 |  |
| OCT/NOV/DEC   | 0             | 0           | 0             | OCT/NOV/DEC           | 30                     | 40                      | 55                                                 |  |

JAN/FEB/MAR

10

30

24

65